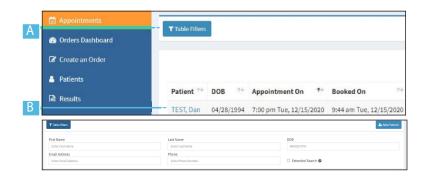

#### PATIENT SEARCH

#### A) Use filters to find patients

- If searching for a patient referred by you or another provider in your practice, you can search by: First Name, OR Last Name, OR Date of Birth. The more information provided, the more refined the results.
- If searching for a patient who was referred by a provider outside of your practice, choose the "Extended Search" option. The search parameters for "Extended Search" require a Date of Birth.
- B) Select patient by clicking the name