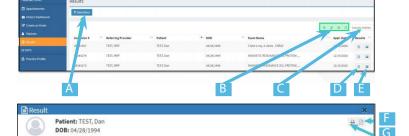

## RESULTS

The Results tab shows recently released reports:

- · Providers see results for any patient they referred. Patients referred by other providers can be viewed using "Extended Search" feature.
- Staff see results for patients referred by all providers within the practice. Patients referred by other practices can be viewed using "Extended Search" feature.

Reports and images are available for the past seven years.

Results can be viewed by Date of Service (adjusting date range in the Table Filters).

Results for exams, regardless of Service Dates, can be viewed by searching for that specific patient.

A) Search & Filter B) Export tools C) Adjust columns D) View report E) View images From the results window you can: F) Download a PDF of the report OR G) Print

RESULTS **IMAGE** 

**Link Options** 

Annotation