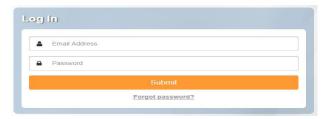

### GETTING STARTED

Go to: https://www.oiarad.com/joi-provider-link/

Password can be reset if forgotten.

Enter your email and password to log-in.