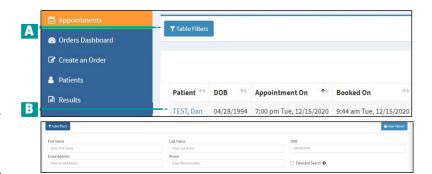

#### PATIENT SEARCH

#### A) Use filters to find patients

- If searching for a patient referred by you or another provider in your practice, you can search by: First Name, OR Last Name, OR Date of Birth. The more information provided, the more refined the results.
- If searching for a patient who was referred by a provider outside of your practice, choose the "Extended Search" option. The search parameters for "Extended Search" require a Date of Birth.
- B) Select patient by clicking the name in the table

#### RESULTS

The Results tab shows recently released reports:

- Providers see results for patients they referred. Patients referred by other providers can be viewed using "Extended Search" feature.
- Staff see results for patients referred by all providers within the practice. Patients referred by other practices can be viewed using "Extended Search" feature.