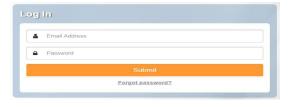

#### GETTING STARTED

Click Provider Link on our website.

Enter your email and password to log-in.

Password can be reset if forgotten.