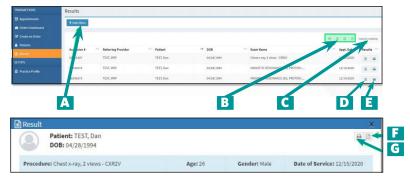

#### RESULTS

The Results tab shows recently released reports:

- Providers see results for patients they referred. Patients referred by other providers can be viewed using "Extended Search" feature.
- Staff see results for patients referred by all providers within the practice. Patients referred by other practices can be viewed using "Extended Search" feature.

Reports and images for the past seven years are available.

Results can be viewed by Date of Service (adjusting date range in the Table Filters).

Results for all exams, regardless of Dates of Service, can be viewed by searching for that specific patient.

A) Search & Filter B) Export tools C) Adjust columns D) View report E) View images From the results window you can: F) Download a PDF of the report OR G) Print

Online Help

Tool

**Options** 

Annotation

Edit Annotation